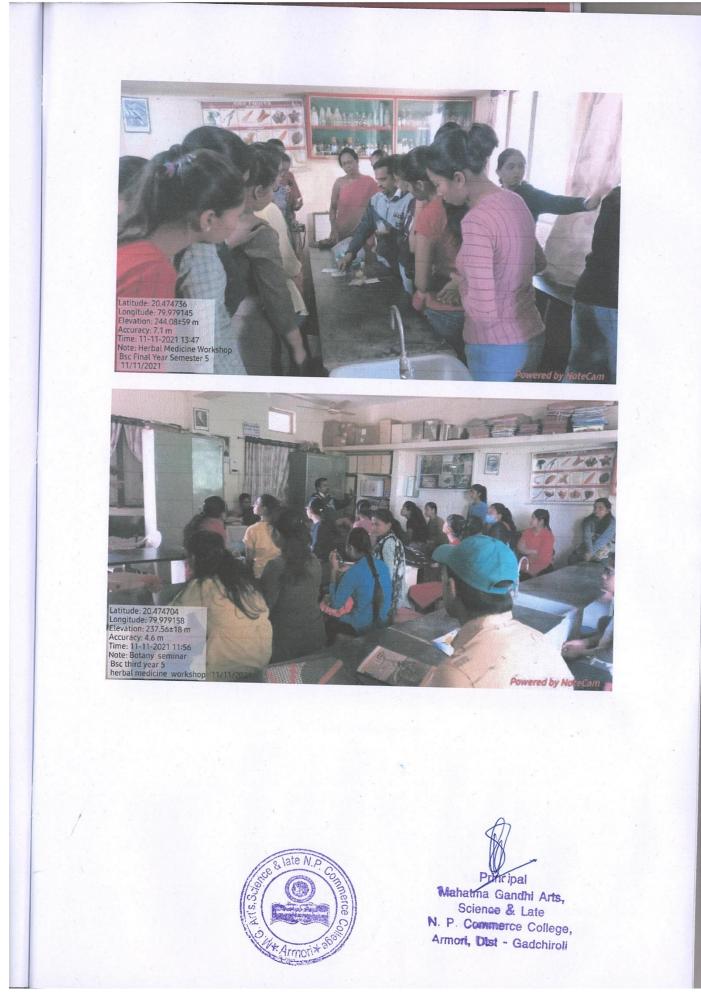

#### **Course details:**

- 1. This course was conducted: Free of cost.
- 2. Name of Coordinator: Prof. Dr. Seema T. Nagdeve
- 3. Number of students benefited: 26
- 4. Course scheme: Career oriented certificate course in Herbal Medicine.
- 5. Resource person: Dr. Pradeep Saudagar, (Expert herbalists)

#### Other information:

- 6. Course Started from: 10-11-2021
- 7. Course ends on: 5-01-2022
- Practical & Theory Exam exam on: 30 December 2021 (Certificate distributed on 5<sup>th</sup> Jan-2022)
- 9. Name of course: certificate course in Herbal Medicine
- 10. Sanctioned Authority: UGC
- 11. Study group member: Dr. V. I. Kahalkar
- 12. Expert herbalists: Dr. Pradip Saudagar,
- 13. Suggestions, help & support: NGO-Aamhi Aamchya Aarogyasathi, Kurkheda
- 14. Who can apply: UG Students from science streams (Only final year).
- 15. Products prepared from plants: Neem, Adulsa, Calotropis, Ocimum, Karanji, Asparagus, Vitex, Palas, Eucalyptus, Hibiscus etc.
- 16. Additional substances used in Preparation: Til oil, Coconut oil, Eucalyptus oil, Sugar, Shikakai, Rithe, Hirda, Behada, Awla, Milk, Petrolium Jelly, Adulsa leaves, Shatavari leavesetc.
- 17. Products: Herbal Hair oil, Shampoo, Crack cream, Adulsa Kalpa, Shatavari kalpa, Pain relief oil, Skin burn cream, Palas tea, tooth powder, Pain relief balm and etc.
- 18. Certificate distributions to: Students who pass exams in theory and practical both.

# महात्मा गांधी महाविद्यालयात वनस्पतीशास्त्र विभागाच्या वतीने 'हर्बल मेडिसीन' कार्यशाळा

देशोत्रती वृत्तसंकलन...

आरमोरी - स्थानिक महात्मा गांधी कला, विज्ञान व स्व.न.प. तणिज्य महाविद्यालयात प्राचार्य इत. लालसिंग खालसा पांच्या मार्गदर्शनाखाली वनस्पतीशास्त्र विमागाच्या वतीने 'हर्बल मेडीसीन' कार्यशाळा आयोजित करण्यात आली. कार्यशाळेत प्रमुख मार्गदर्शक म्हणून प्रा. डॉ. प्रदीप सौदागर उपस्थित होते. त्यांनी विविध वनओषधी वनस्पत्तीपासून तयार होणारे हर्बल प्रोडक्टस व त्यांचे उपयोग विषद केले.

या कार्यशाळेमध्ये राळेचा मलम, क्राक, क्रिम, शतावरी कल, अडूळसा कल्प, वाताहार तेल, हर्बल

13-11-2021 Deshonnnati

शॅम्पु, हर्बल केशतेल, वेदनानाशक बाम इत्यादी वस्तू औषवी वनस्यतीपासुन तयार करण्यात आल्या. महाविद्यालयातील बहुसंख्य विद्यार्थ्यांनी कार्यशाळेत सहमाग वेतला. तसंच वनस्यतीशास्त्र