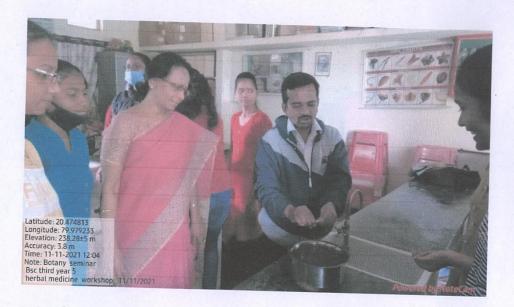

# **Report on Certificate Course in Herbal Medicine**

# **CERTIFICATE COURSE IN HERBAL MEDICINE**

CAREER ORIENTED COURSE CONDUCTED

#### (10-Nov, 2021 to 05-Jan, 2022)

Herbal medicine has a long tradition in all cultures. Applications in practice have proven the huge benefits of herbs. As well as relieving symptoms, herbal medicine also works on a deeper level to help patients return to full harmony. Herbal medicine is becoming ever more popular, as ever more people seek out qualified herbalists.

#### **Course details:**

- 1. This course was conducted: Free of cost.
- 2. Name of Coordinator: Prof. Dr. Seema T. Nagdeve
- 3. Number of students benefited: 26
- 4. Course scheme: Career oriented certificate course in Herbal Medicine.
- 5. Resource person: Dr. Pradeep Saudagar, (Expert herbalists)

# महात्मा गांधी महाविद्यालयात वनस्पतीशास्त्र विभागाच्या वतीने 'हर्बल मेडिसीन' कार्यशाळा

देशोत्रती वृत्तसंकलन...

आरमोरी - स्थानिक महात्मा गांधी कला, विज्ञान व स्व.न.प. तणिज्य महाविद्यालयात प्राचार्य इत. लालसिंग खालसा पांच्या मार्गदर्शनाखाली वनस्पतीशास्त्र विमागाच्या वतीने 'हर्बल मेडीसीन' कार्यशाळा आयोजित करण्यात आली. कार्यशाळेत प्रमुख मार्गदर्शक म्हणून प्रा. डॉ. प्रदीप सौदागर उपस्थित होते. त्यांनी विविध वनओषधी वनस्पत्तीपासून तयार होणारे हर्बल प्रोडक्टस व त्यांचे उपयोग विषद केले.