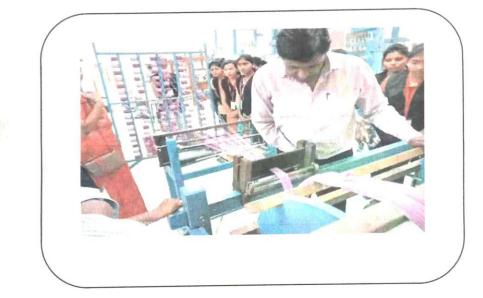

#### **Course details:**

- 1. This course was conducted: Free of cost.
- 2. Name of Coordinator: Prof. Dr. Seema T. Nagdeve
- 3. Number of students benefited: 26
- 4. Course scheme: Career oriented certificate course in Herbal Medicine.
- 5. Resource person: Dr. Pradeep Saudagar, (Expert herbalists)

#### Other information:

- 6. Course Started from: 10-11-2021
- 7. Course ends on: 5-01-2022
- Practical & Theory Exam exam on: 30 December 2021 (Certificate distributed on 5<sup>th</sup> Jan-2022)
- 9. Name of course: certificate course in Herbal Medicine
- 10. Sanctioned Authority: UGC
- 11. Study group member: Dr. V. I. Kahalkar
- 12. Expert herbalists: Dr. Pradip Saudagar,
- 13. Suggestions, help & support: NGO-Aamhi Aamchya Aarogyasathi, Kurkheda
- 14. Who can apply: UG Students from science streams (Only final year).
- 15. Products prepared from plants: Neem, Adulsa, Calotropis, Ocimum, Karanji, Asparagus, Vitex, Palas, Eucalyptus, Hibiscus etc.
- 16. Additional substances used in Preparation: Til oil, Coconut oil, Eucalyptus oil, Sugar, Shikakai, Rithe, Hirda, Behada, Awla, Milk, Petrolium Jelly, Adulsa leaves, Shatavari leavesetc.
- 17. Products: Herbal Hair oil, Shampoo, Crack cream, Adulsa Kalpa, Shatavari kalpa, Pain relief oil, Skin burn cream, Palas tea, tooth powder, Pain relief balm and etc.
- 18. Certificate distributions to: Students who pass exams in theory and practical both.